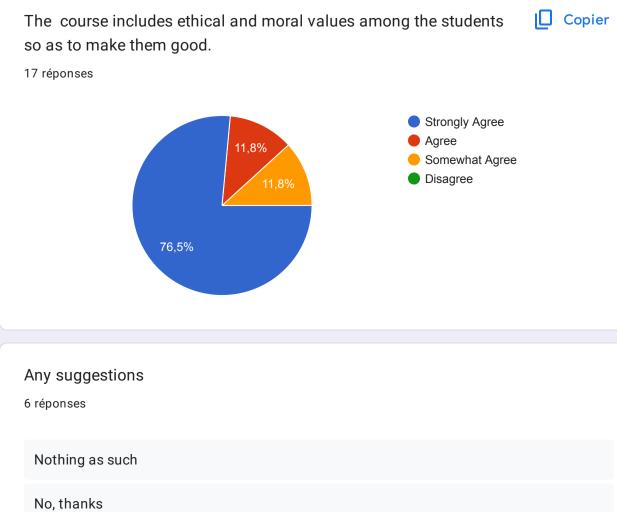

Google Forms

The balance between theory and practical more needed. Moreover course should be given emphasis towards comparative aspect of classical zoology as a bridge between evolution and environment. There should be given more importance on molecular logic behind evodevo pathway ,ecology, parasitology, ethology, neurobiology, wildlife biology and conservation and taxonomy.

Code names and paper distribution across the whole Hons. & Gen. Course structure are confusing. It could be easier.

Syllabus of Skill Enhancement Courses should be more clearer in both theory and practical.

More books are required to impart teaching and facilitate teaching-learning process.

Ce contenu n'est ni rédigé, ni cautionné par Google. <u>Signaler un cas d'utilisation abusive</u> - <u>Conditions d'utilisation</u> - <u>Règles de confidentialité</u>