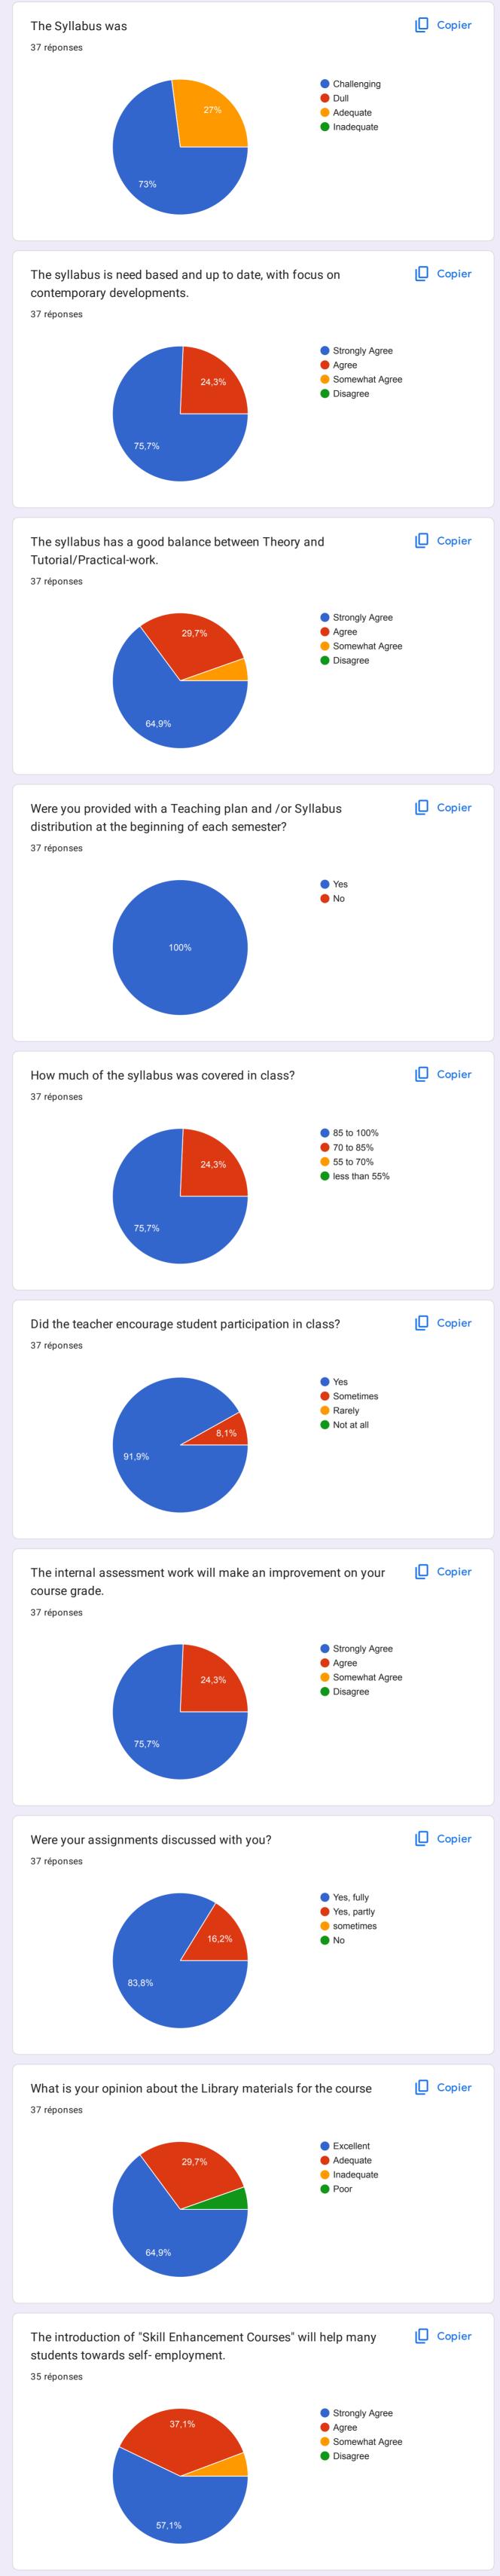

Google Forms

The balance between theory and practical more needed. Moreover course should be given emphasis towards comparative aspect of classical zoology as a bridge between evolution and environment. There should be given more importance on molecular logic behind evodevo pathway ,ecology, parasitology, ethology, neurobiology, wildlife biology and conservation and taxonomy.

Code names and paper distribution across the whole Hons. & Gen. Course structure are confusing. It could be easier.

Syllabus of Skill Enhancement Courses should be more clearer in both theory and practical.

More books are required to impart teaching and facilitate teaching-learning process.

Ce contenu n'est ni rédigé, ni cautionné par Google. <u>Signaler un cas d'utilisation abusive</u> - <u>Conditions d'utilisation</u> - <u>Règles de confidentialité</u>