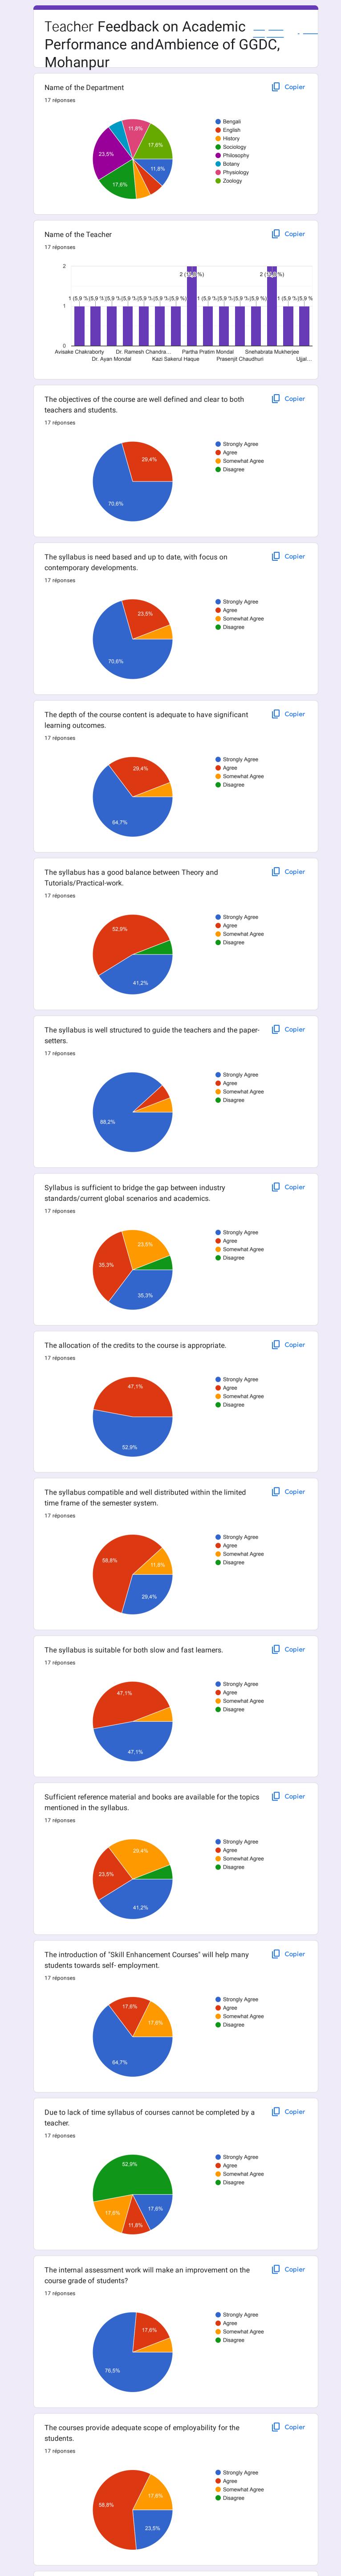

## Student Feedback on Academic \_\_\_\_ Performance and Ambience of GGDC, Mohanpur

Ce contenu n'est ni rédigé, ni cautionné par Google. <u>Signaler un cas d'utilisation abusive</u> - <u>Conditions d'utilisation</u> - <u>Règles de confidentialité</u>

Google Forms

The balance between theory and practical more needed. Moreover course should be given emphasis towards comparative aspect of classical zoology as a bridge between evolution and environment. There should be given more importance on molecular logic behind evodevo pathway ,ecology, parasitology, ethology, neurobiology, wildlife biology and conservation and taxonomy.

Code names and paper distribution across the whole Hons. & Gen. Course structure are confusing. It could be easier.

Syllabus of Skill Enhancement Courses should be more clearer in both theory and practical.

More books are required to impart teaching and facilitate teaching-learning process.

Ce contenu n'est ni rédigé, ni cautionné par Google. <u>Signaler un cas d'utilisation abusive</u> - <u>Conditions d'utilisation</u> - <u>Règles de confidentialité</u>