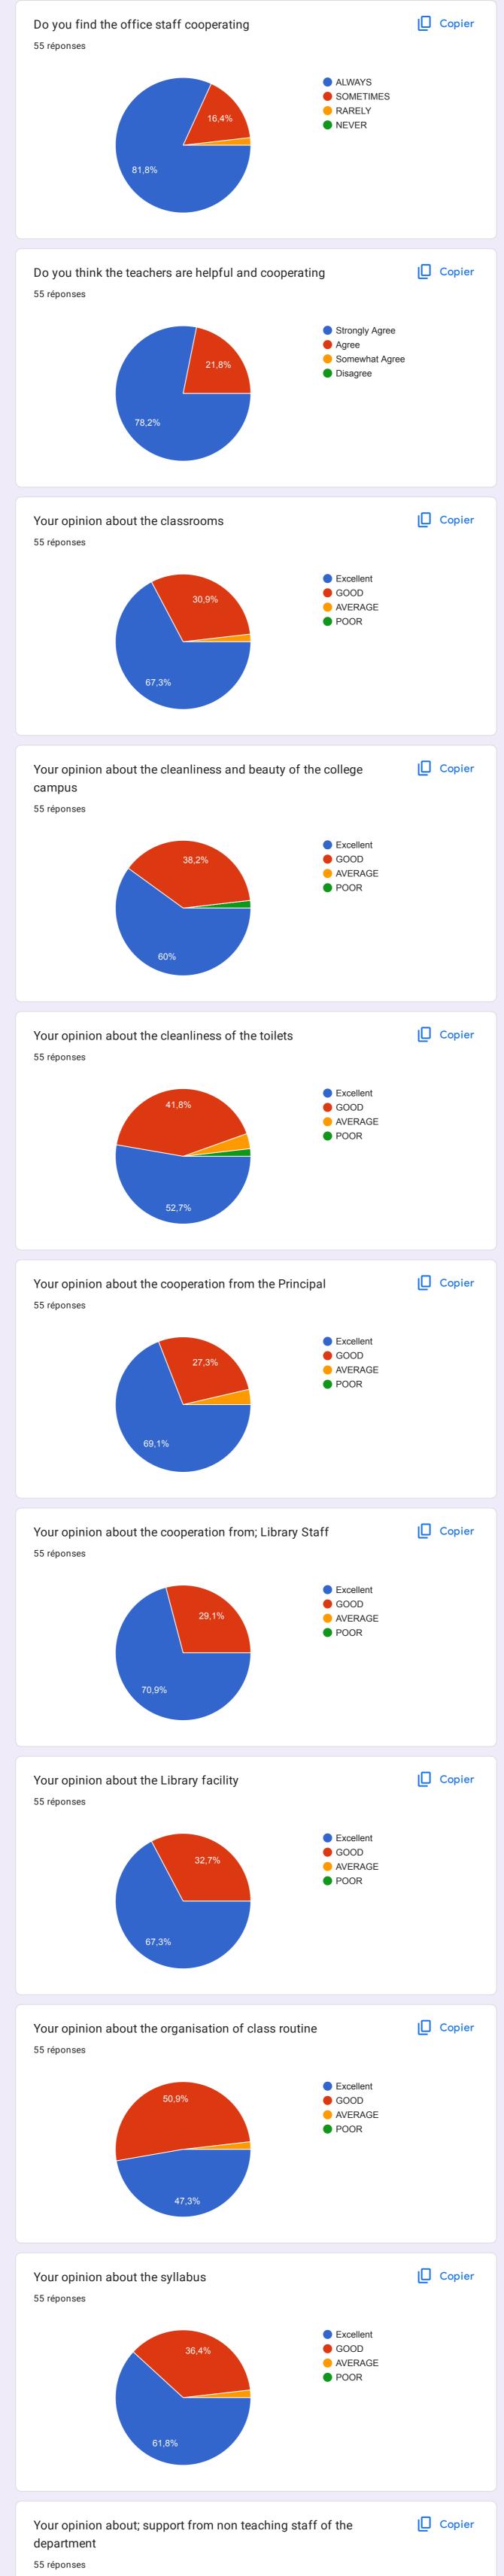

## Alumni Feedback on Academic \_\_\_\_ Performance and Ambience of GGDC, Mohanpur

| Any suggestions               |  |
|-------------------------------|--|
| 5 réponses                    |  |
| Agree                         |  |
| No.                           |  |
| Please in corporate ICT CLASS |  |
| Incorporate ICT class         |  |
| I have benefited .            |  |
|                               |  |